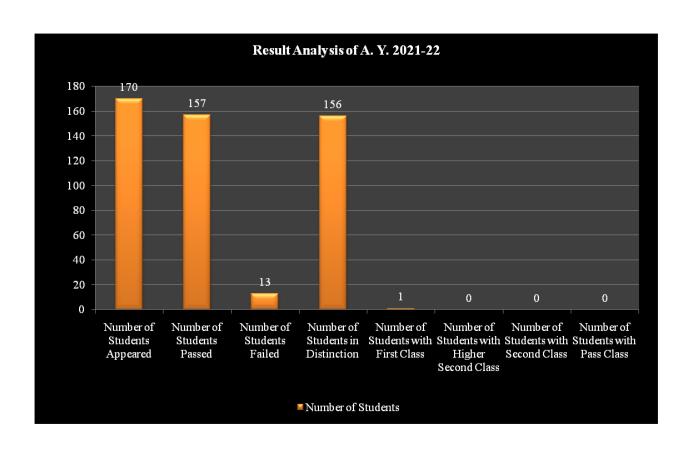

## Matoshri College of Engineering & Research Centre, Nashik

Department of Civil Engineering

## **Result Analysis of Outgoing Students**



## **List of Top 10 Rankers**

| Class<br>Rank | Name of the student           | CGPA | Class                        |
|---------------|-------------------------------|------|------------------------------|
| 1             | CHAUDHARI JAYDEEP NARHARI     | 9.71 | First Class with Distinction |
| 2             | PEKHALE BHAGYASHREE SURYABHAN | 9.51 | First Class with Distinction |
| 3             | BODKE MANIK SHIVAJI           | 9.3  | First Class with Distinction |
| 4             | PANKAJ VIJAY PATIL            | 9.23 | First Class with Distinction |
| 5             | SHINDE GAYATRI GOKUL          | 9.19 | First Class with Distinction |

| 6  | KSHIRSAGAR PRACHI BALKRUSHN | 9.17 | First Class with Distinction |
|----|-----------------------------|------|------------------------------|